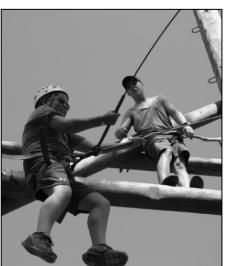

# PROGRAM OPTIONS - RETREATS & GROUP CAMPING YMCA CAMP OCOEE

After climbing into the air participants are clipped to cables then swing through the air. Also known as Pendulum Swing.

| # of Participants:           | Price:      |  |
|------------------------------|-------------|--|
| 12 - 19 people               | \$20/person |  |
| 20+ people                   | \$17/person |  |
| Customized options available |             |  |

### Other Information:

- Maximum of 65 people per day
- One session for 12 people typically runs 1 hour
- Trained Ocoee staff belay and facilitate
- Minimum of 12 people
- Maximum 3 groups per day
- Ages 10 and up allowed