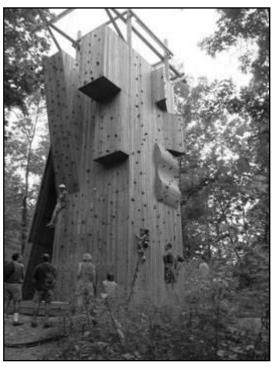

### **LATTA JOHNSTON CLIMBING TOWER**

45 feet tall

6 climbing routes (easy to difficult)

| # of Participants | Price           |
|-------------------|-----------------|
| 12-19 people      | \$20 per person |
| 20+ people        | \$17 per person |

#### Other Information:

- Maximum of 72 people per day
- One session for 12 people typically runs 1 hour with 2 ropes.
- Trained Ocoee staff belay and facilitate
- Minimum of 12 people
- Ages 5 and up allowed