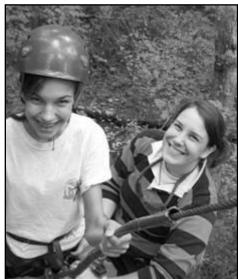

### **LATTA JOHNSTON CLIMBING TOWER**

45 feet tall

6 climbing routes (easy to difficult)

| # of Participants | Price           |
|-------------------|-----------------|
| 12-19 people      | \$20 per person |
| 20+ people        | \$17 per person |

#### Other Information:

- Maximum of 72 people per day
- One session for 12 people typically runs 1 hour with 2 ropes.
- Trained Ocoee staff belay and facilitate
- Minimum of 12 people
- Ages 5 and up allowed