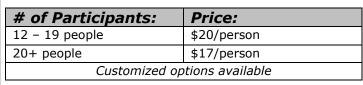

# PROGRAM OPTIONS - RETREATS & GROUP CAMPING YMCA CAMP OCOEE

After climbing into the air participants are clipped to cables then swing through the air. Also known as Pendulum Swing.

| # of Participants:           | Price:      |  |
|------------------------------|-------------|--|
| 12 - 19 people               | \$20/person |  |
| 20+ people                   | \$17/person |  |
| Customized options available |             |  |